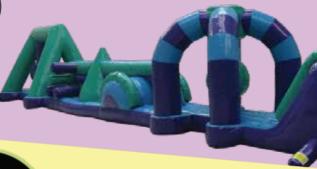

£100 in the small pool £130 in the main pool

Max 30 (Including children and adults)

Get ready for double the fun at our "Double Trouble" inflatable party in our swimming pool! With our giant inflatable to slide and bounce on, it's an epic adventure for kids. Grab a friend and make a splash at this unforgettable water extravaganza.

£190
Max 30
(Including children and adults)

DXLEYS café

Why not finish your fun packed party with food in our party room with delicious party food from Oxley's Café!

From £8.00 per child £6.50 for under 5's Max 20 children