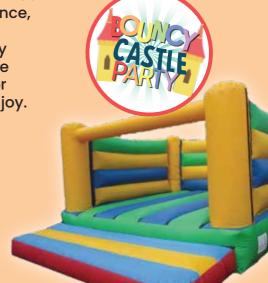

Jump into a world of endless fun with our bouncy castle parties! Kids will bounce, giggle, and create unforgettable memories with our fantastic bouncy castle and multigame inflatable. We guarantee an exciting adventure for every child, filled with laughter and joy.

Book now for a bouncing good time!

£150 Max 30 children Ages 8 and under

Dive into a splashing sensation with our swimming pool mats and floats party! Kids will have a blast floating, sliding, and playing on our vibrant mats and floats. It's a surefire way to make a big splash at your next party.